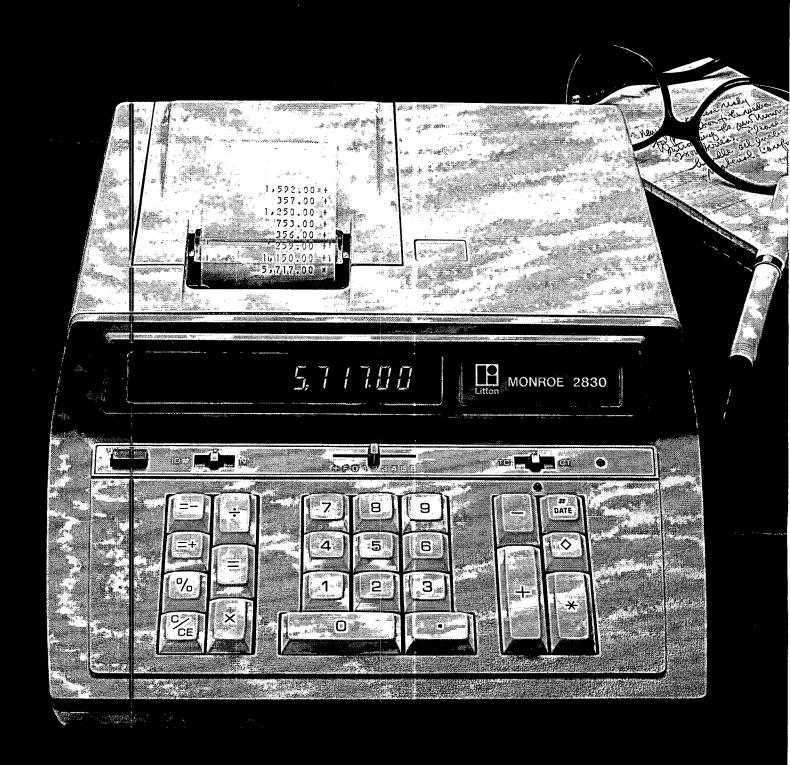

Monroe Systems For Business 1004 N. Timberland Drive, P. O. Box 576, Lufkin, Texas 75901 713 632-7793

July 8, 1981

Tyler County Clerk County Courthouse Woodville, Texas 75979

Re: County Auditor's Bid Request

Dear Sirs,

Please find enclosed our specification sheet for the Monroe 2830 calculator. List price is \$489.00. Our price to county governments is \$385.21.

Delivery is immediate, and the 2830 carries a 12 month warranty on all parts, labor, and travel.

#### MONROE 2830

The convenience of a display...12 digit print and display capacity...human engineering offers simplicity in design and ease of operation...that's just a sample of Monroe value. With the 2830 you've got more than a calculator; you've got a proven, reliable means of solving all your figure work needs. That's a promise backed by years of experience, dedication and service from Monroe, the value leader in business equipment for over 66 years.