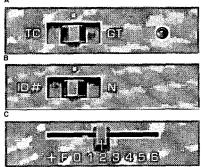

- B. TC GT Switch. In the two column position (TC) simultaneously adds or subtracts amounts in two separate columns. This is especially useful for work involving fee and amount, old balance, new balance, etc. (see sample tape). In the GT position adds or subtracts amounts from the Accumulator F. Printout. Monroe's 2830 is fast, printing at the rate and GT Accumulator.
- C. ID# N Switch. In the ID position automatically prints a three digit ID number next to amounts that are either added to or subtracted from the Accumulator. In the N Count position, every accumulated entry is counted. In either position depression of the Equals key after the Subtotal or Total key will automatically print the average of the entries.
- D. Decimal Selector. (See description below) E. MARC 2. With the convenient Monroe Automatic Ribbon Cartridge (MARC 2), changing a ribbon is no longer a messy or unpleasant task. It snaps into place in seconds. No ink smudges on hands or clothing...no clumsy spools...and, according to our tests, MARC 2 will last twice as long as con-